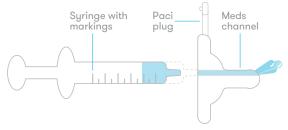

## MediFrida Accu-Dose Paci

**Ouick Start Guide** 

**FULL-TIME MEDICINE** MIRACLE WORKER.

PART TIME PACI.

### **How to Use:**

- 1. Fill syringe with accurate dose of medicine
- 2. Twist syringe into pacifier meds channel
- 3. Place pacifier in baby's mouth with paci plug pointing to either cheek
- 4. Slowly plunge meds through5. Twist syringe out & close paci plug so baby can soothe on paci